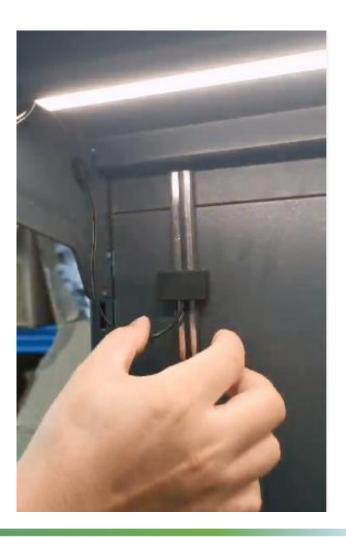

#### LIGHTING - Specially for Retail Display

Super -Thin Magnetic Power Track System, The thickness of 4 mm

This new Super Thin power track systme is suitable for the metal shelf or some shelf combine wood and metal frame. The power track is very thin max 4mm, which is easy to hide on the frame column or back plate back, There are cable block easy to hide the mess cable to make the shelf clean and bright, LED strips we will use the low temperature solution, which will not affect the food or comestic product quality.