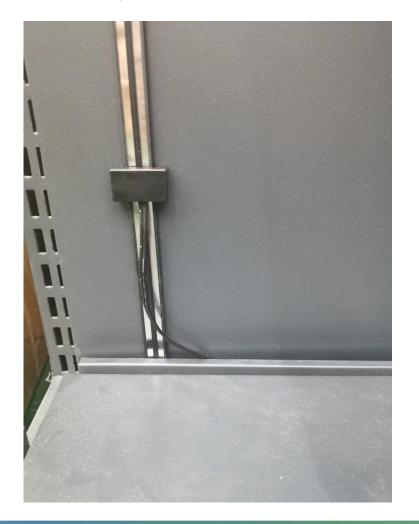

#### LIGHTING - Specially for Retail Display

Super -Thin Magnetic Power Track System, The thickness of 4 mm

This new Super Thin power track systme is suitable for the metal shelf or some shelf combine wood and metal frame. The power track is very thin max 4mm, which is easy to hide on the frame column or back plate back, There are cable block easy to hide the mess cable to make the shelf clean and bright, LED strips we will use the low temperature solution, which will not affect the food or comestic product quality.