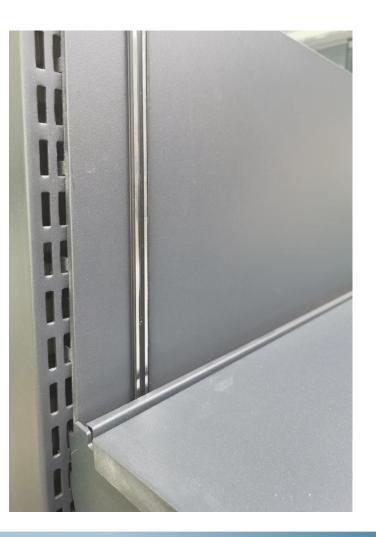

# Super-Thin Magnetic Power Track System

#### LIGHTING - Specially for Retail Display

Super -Thin Magnetic Power Track System, The thickness of 4 mm

This new Super Thin power track systme is suitable for the metal shelf or some shelf combine wood and metal frame. The power track is very thin max 4mm, which is easy to hide on the frame column or back plate back, There are cable block easy to hide the mess cable to make the shelf clean and bright, LED strips we will use the low temperature solution, which will not affect the food or comestic product quality.