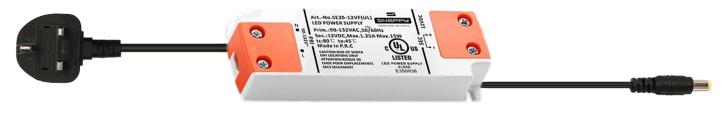

#### LIGHTING - Specially for Retail Display

Super -Thin Magnetic Power Track System, The thickness of 4 mm

This new Super Thin power track systme is suitable for the metal shelf or some shelf combine wood and metal frame. The power track is very thin max 4mm, which is easy to hide on the frame column or back plate back, There are cable block easy to hide the mess cable to make the shelf clean and bright, LED strips we will use the low temperature solution, which will not affect the food or comestic product quality.

#### How to Connect with LED strips

Low Temperature LED Shelf Lighting 10W/M/PCS,Max 14 pcs connecting to the power track