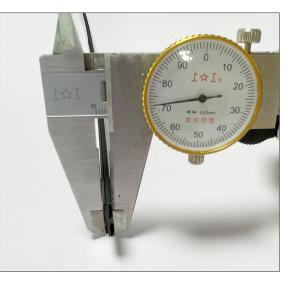

#### LIGHTING - Specially for Retail Display

Super -Thin Magnetic Power Track System, The thickness of 4 mm

This new Super Thin power track systme is suitable for the metal shelf or some shelf combine wood and metal frame. The power track is very thin max 4mm, which is easy to hide on the frame column or back plate back, There are cable block easy to hide the mess cable to make the shelf clean and bright, LED strips we will use the low temperature solution, which will not affect the food or comestic product quality.