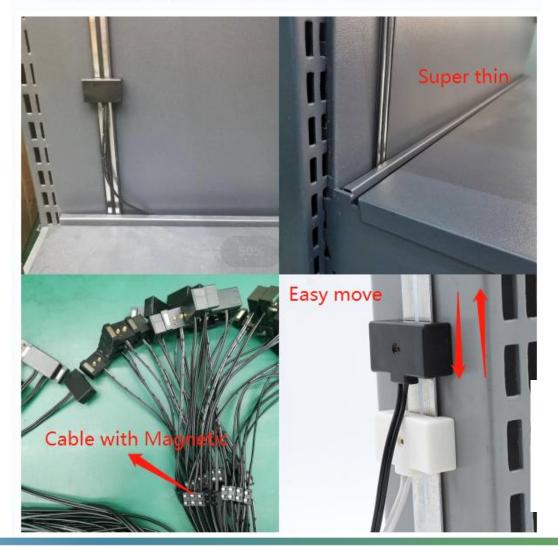

# Super-Thin Magnetic Power Track System

#### LIGHTING - Specially for Retail Display

Super -Thin Magnetic Power Track System, The thickness of 4 mm

This new Super Thin power track systme is suitable for the metal shelf or some shelf combine wood and metal frame. The power track is very thin max 4mm, which is easy to hide on the frame column or back plate back, There are cable block easy to hide the mess cable to make the shelf clean and bright, LED strips we will use the low temperature solution, which will not affect the food or comestic product quality.

#### Most New Super Thin Magnetic Power Track System