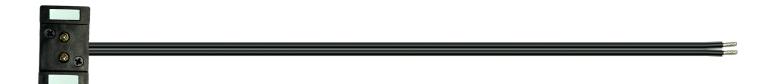

#### How to Connect with LED strips

Low Temperature LED Shelf Lighting 10W/M/PCS,Max 14 pcs connecting to the power track

### Application

Flexible and adaptable to a wide range of shelves. Convenient connection between shelve to shelve lighting with cable connector. Easy installation DC power track guarantees each

layer lighting performance.