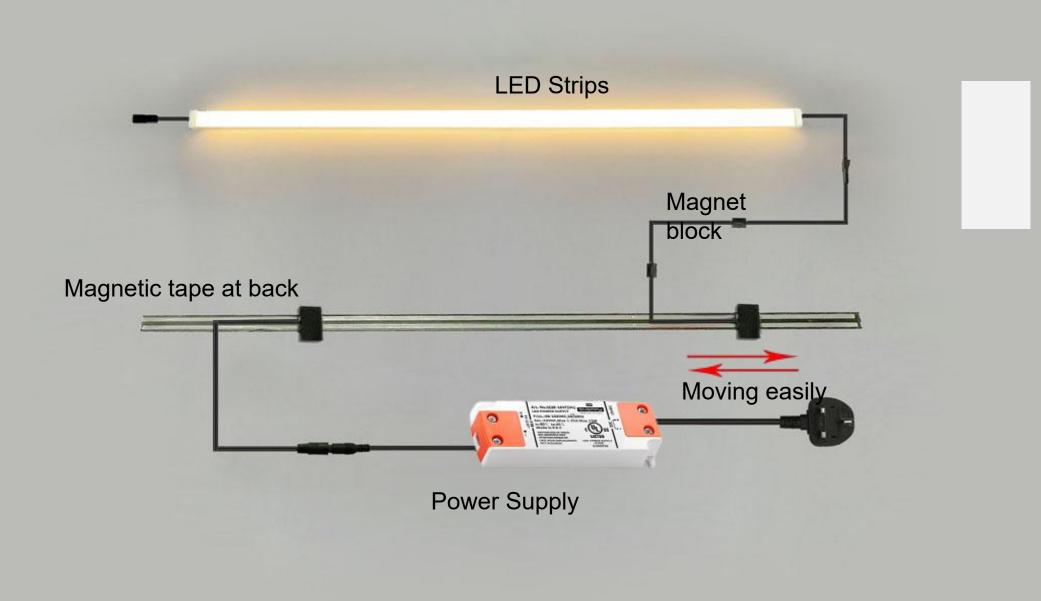

#### How to Connect with LED strips

Low Temperature LED Shelf Lighting 10W/M/PCS,Max 14 pcs connecting to the power track

### Easy Installation

### Installation Instructions