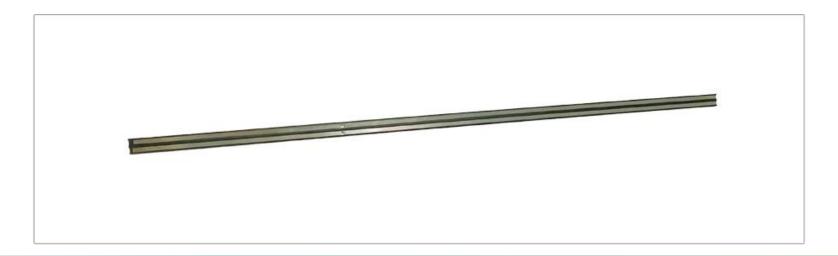

#### LIGHTING - Specially for Retail Display

Super -Thin Magnetic Power Track System, The thickness of 4 mm

This new Super Thin power track systme is suitable for the metal shelf or some shelf combine wood and metal frame. The power track is very thin max 4mm, which is easy to hide on the frame column or back plate back, There are cable block easy to hide the mess cable to make the shelf clean and bright, LED strips we will use the low temperature solution, which will not affect the food or comestic product quality.