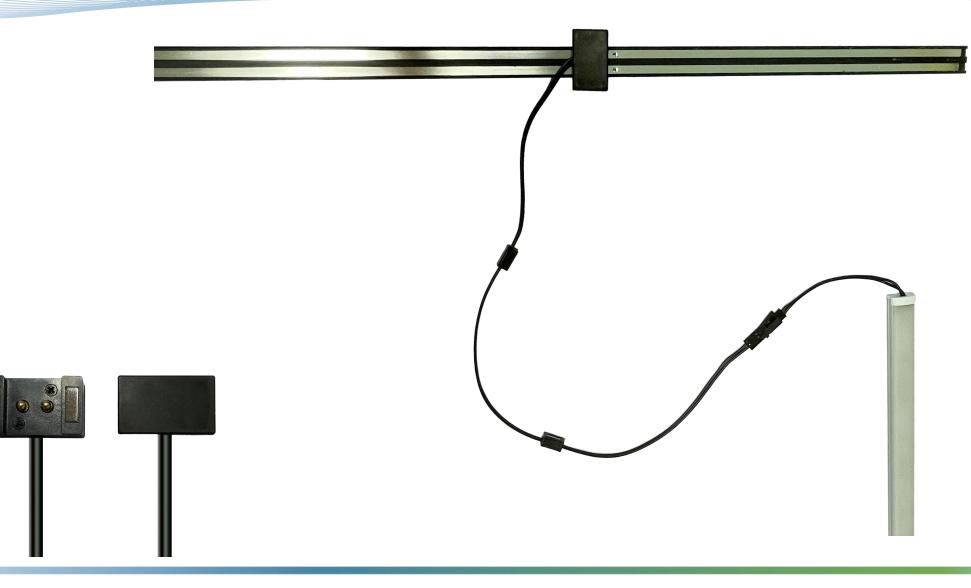

#### How to Connect with LED strips

Low Temperature LED Shelf Lighting 10W/M/PCS,Max 14 pcs connecting to the power track