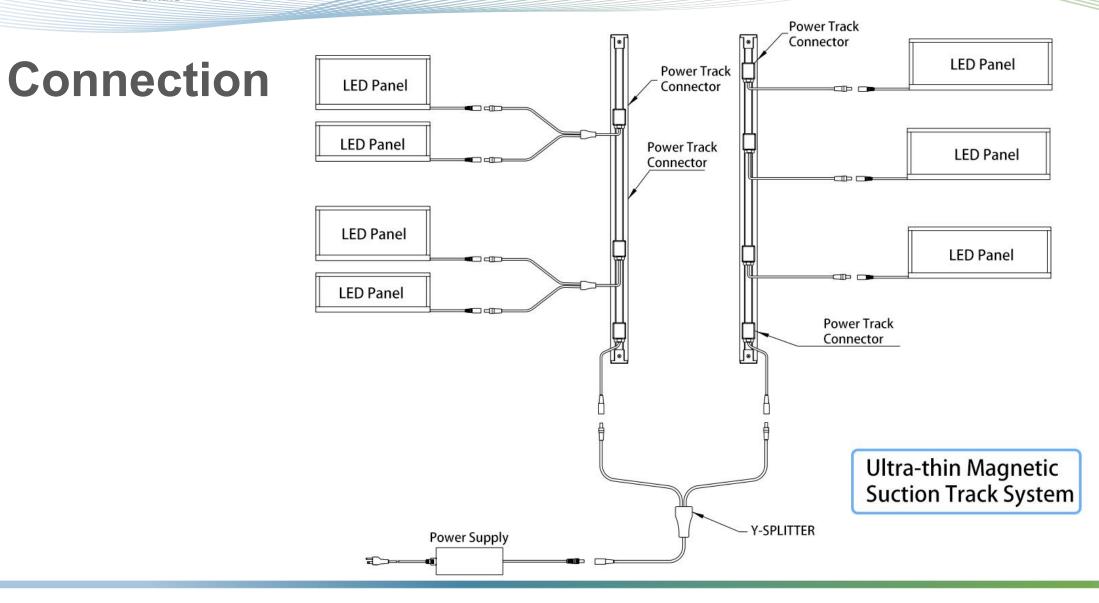

#### How to Connect with LED strips

Low Temperature LED Shelf Lighting 10W/M/PCS,Max 14 pcs connecting to the power track