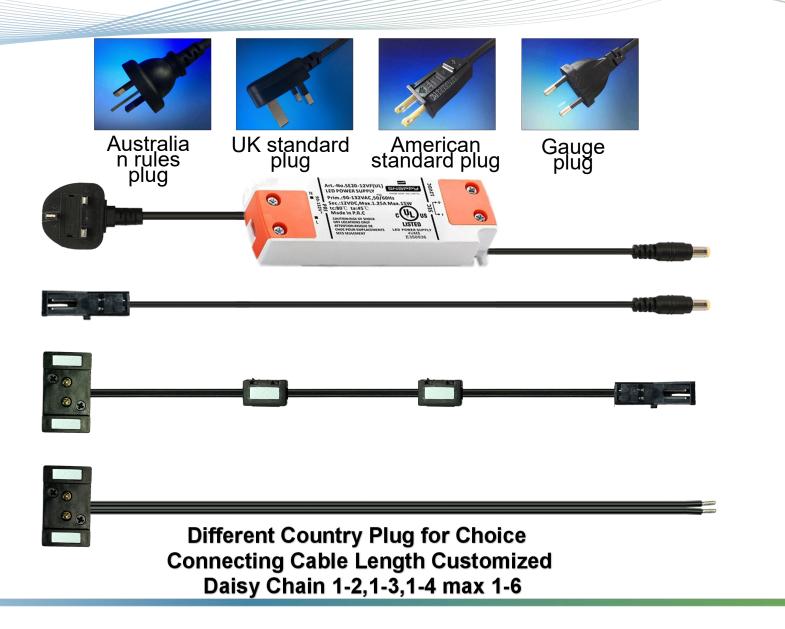

# Super-Thin Magnetic Power Track System

#### LIGHTING - Specially for Retail Display

Super -Thin Magnetic Power Track System, The thickness of 4 mm

This new Super Thin power track systme is suitable for the metal shelf or some shelf combine wood and metal frame. The power track is very thin max 4mm, which is easy to hide on the frame column or back plate back, There are cable block easy to hide the mess cable to make the shelf clean and bright, LED strips we will use the low temperature solution, which will not affect the food or comestic product quality.

#### Most New Super Thin Magnetic Power Track System

#### How to Connect with LED strips

Low Temperature LED Shelf Lighting 10W/M/PCS,Max 14 pcs connecting to the power track