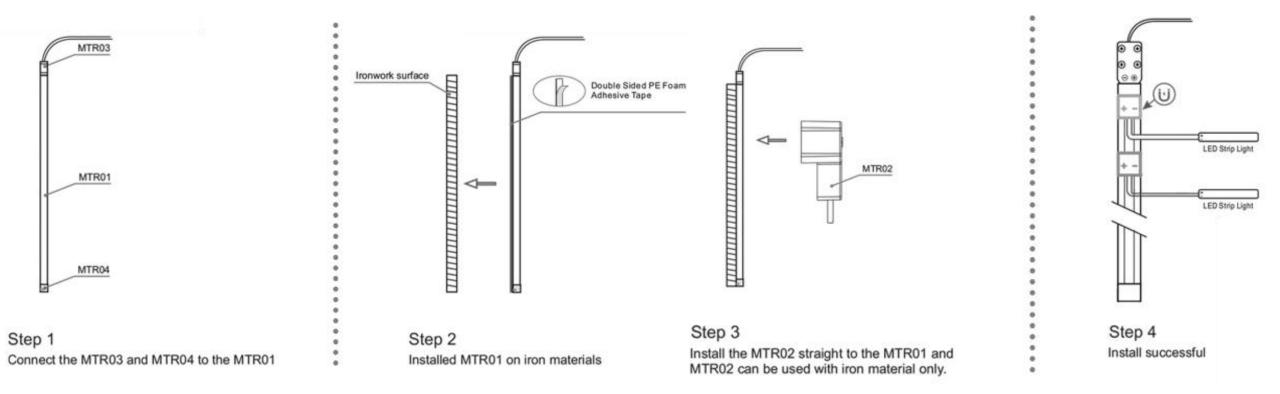

System

#### LIGHTING - Specially for Retail Display



Super -Thin Magnetic Power Track System, The thickness of 4 mm



This new Super Thin power track systme is suitable for the metal shelf or some shelf combine wood and metal frame. The power track is very thin max 4mm, which is easy to hide on the frame column or back plate back, There are cable block easy to hide the mess cable to make the shelf clean and bright, LED strips we will use the low temperature solution, which will not affect the food or comestic product quality.













#### Most New Super Thin Magnetic Power Track System







#### How to Connect with LED strips

Low Temperature LED Shelf Lighting 10W/M/PCS,Max 14 pcs connecting to the power track







### Easy Installation







### Installation Instructions









#### Super-Thin Magnetic Power Track System















## Application







### Application



Flexible and adaptable to a wide range of shelves. Convenient connection between shelve to shelve lighting with cable connector. Easy installation DC power track guarantees each

layer lighting performance.



## Welcome for Inquiry and Sample Testing Small Quantity Samples Stock Available

#### **GM LED LIGHTING**

+90 546 256 30 60 fatih@gmled.com.tr www.gmled.com.tr

Akçaburgaz Mah. Hadımköy Yolu Cad. No:186/1 34538 Esenyurt, İstanbul, Türkiye