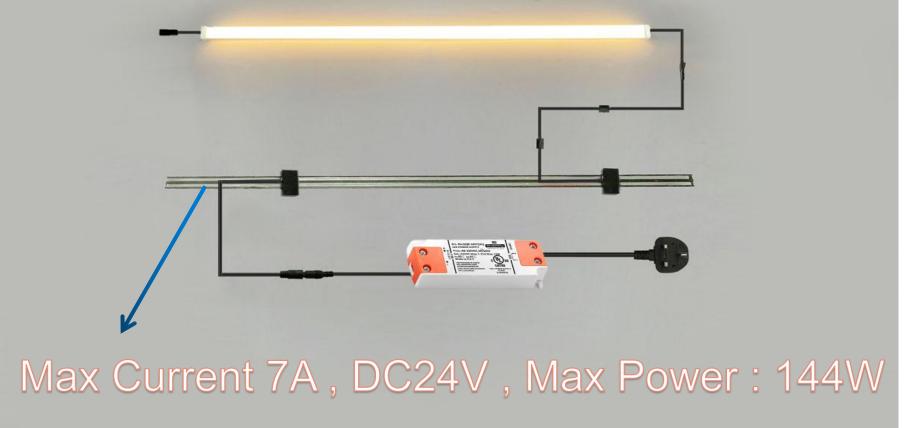

#### How to Connect with LED strips

Low Temperature LED Shelf Lighting 10W/M/PCS,Max 14 pcs connecting to the power track

### Easy Installation

### Installation Instructions