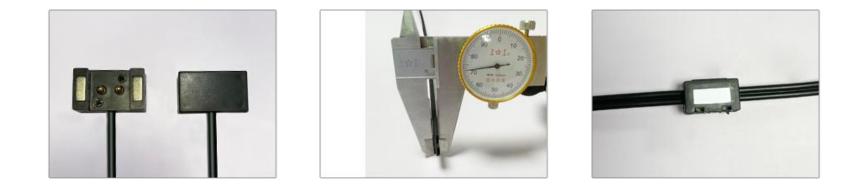

#### LIGHTING - Specially for Retail Display

Super -Thin Magnetic Power Track System, The thickness of 4 mm

This new Super Thin power track systme is suitable for the metal shelf or some shelf combine wood and metal frame. The power track is very thin max 4mm, which is easy to hide on the frame column or back plate back, There are cable block easy to hide the mess cable to make the shelf clean and bright, LED strips we will use the low temperature solution, which will not affect the food or comestic product quality.